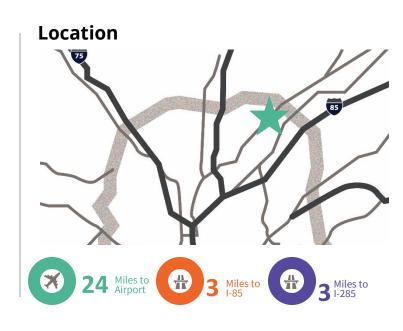

### **Opportunity**

- 25,314 sf available
- BTS office space
- 67,896 total building size
- 28' clear height
- 52' x 50' bay size
- 160' Bldg. Depth
- 5 (9'x10') DH
- ESFR Sprinkler system
- 170' shared Truck Court