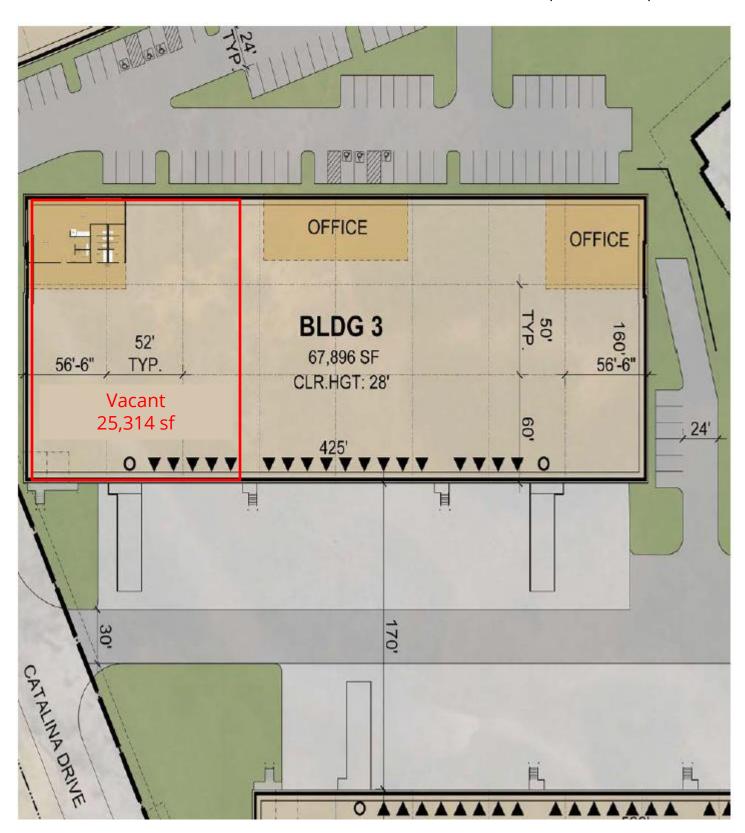

### **Opportunity**

- 25,314 sf available
- BTS office space
- 67,896 total building size
- 28' clear height
- 52' x 50' bay size
- 160' Bldg. Depth
- 5 (9'x10') DH
- ESFR Sprinkler system
- 170' shared Truck Court